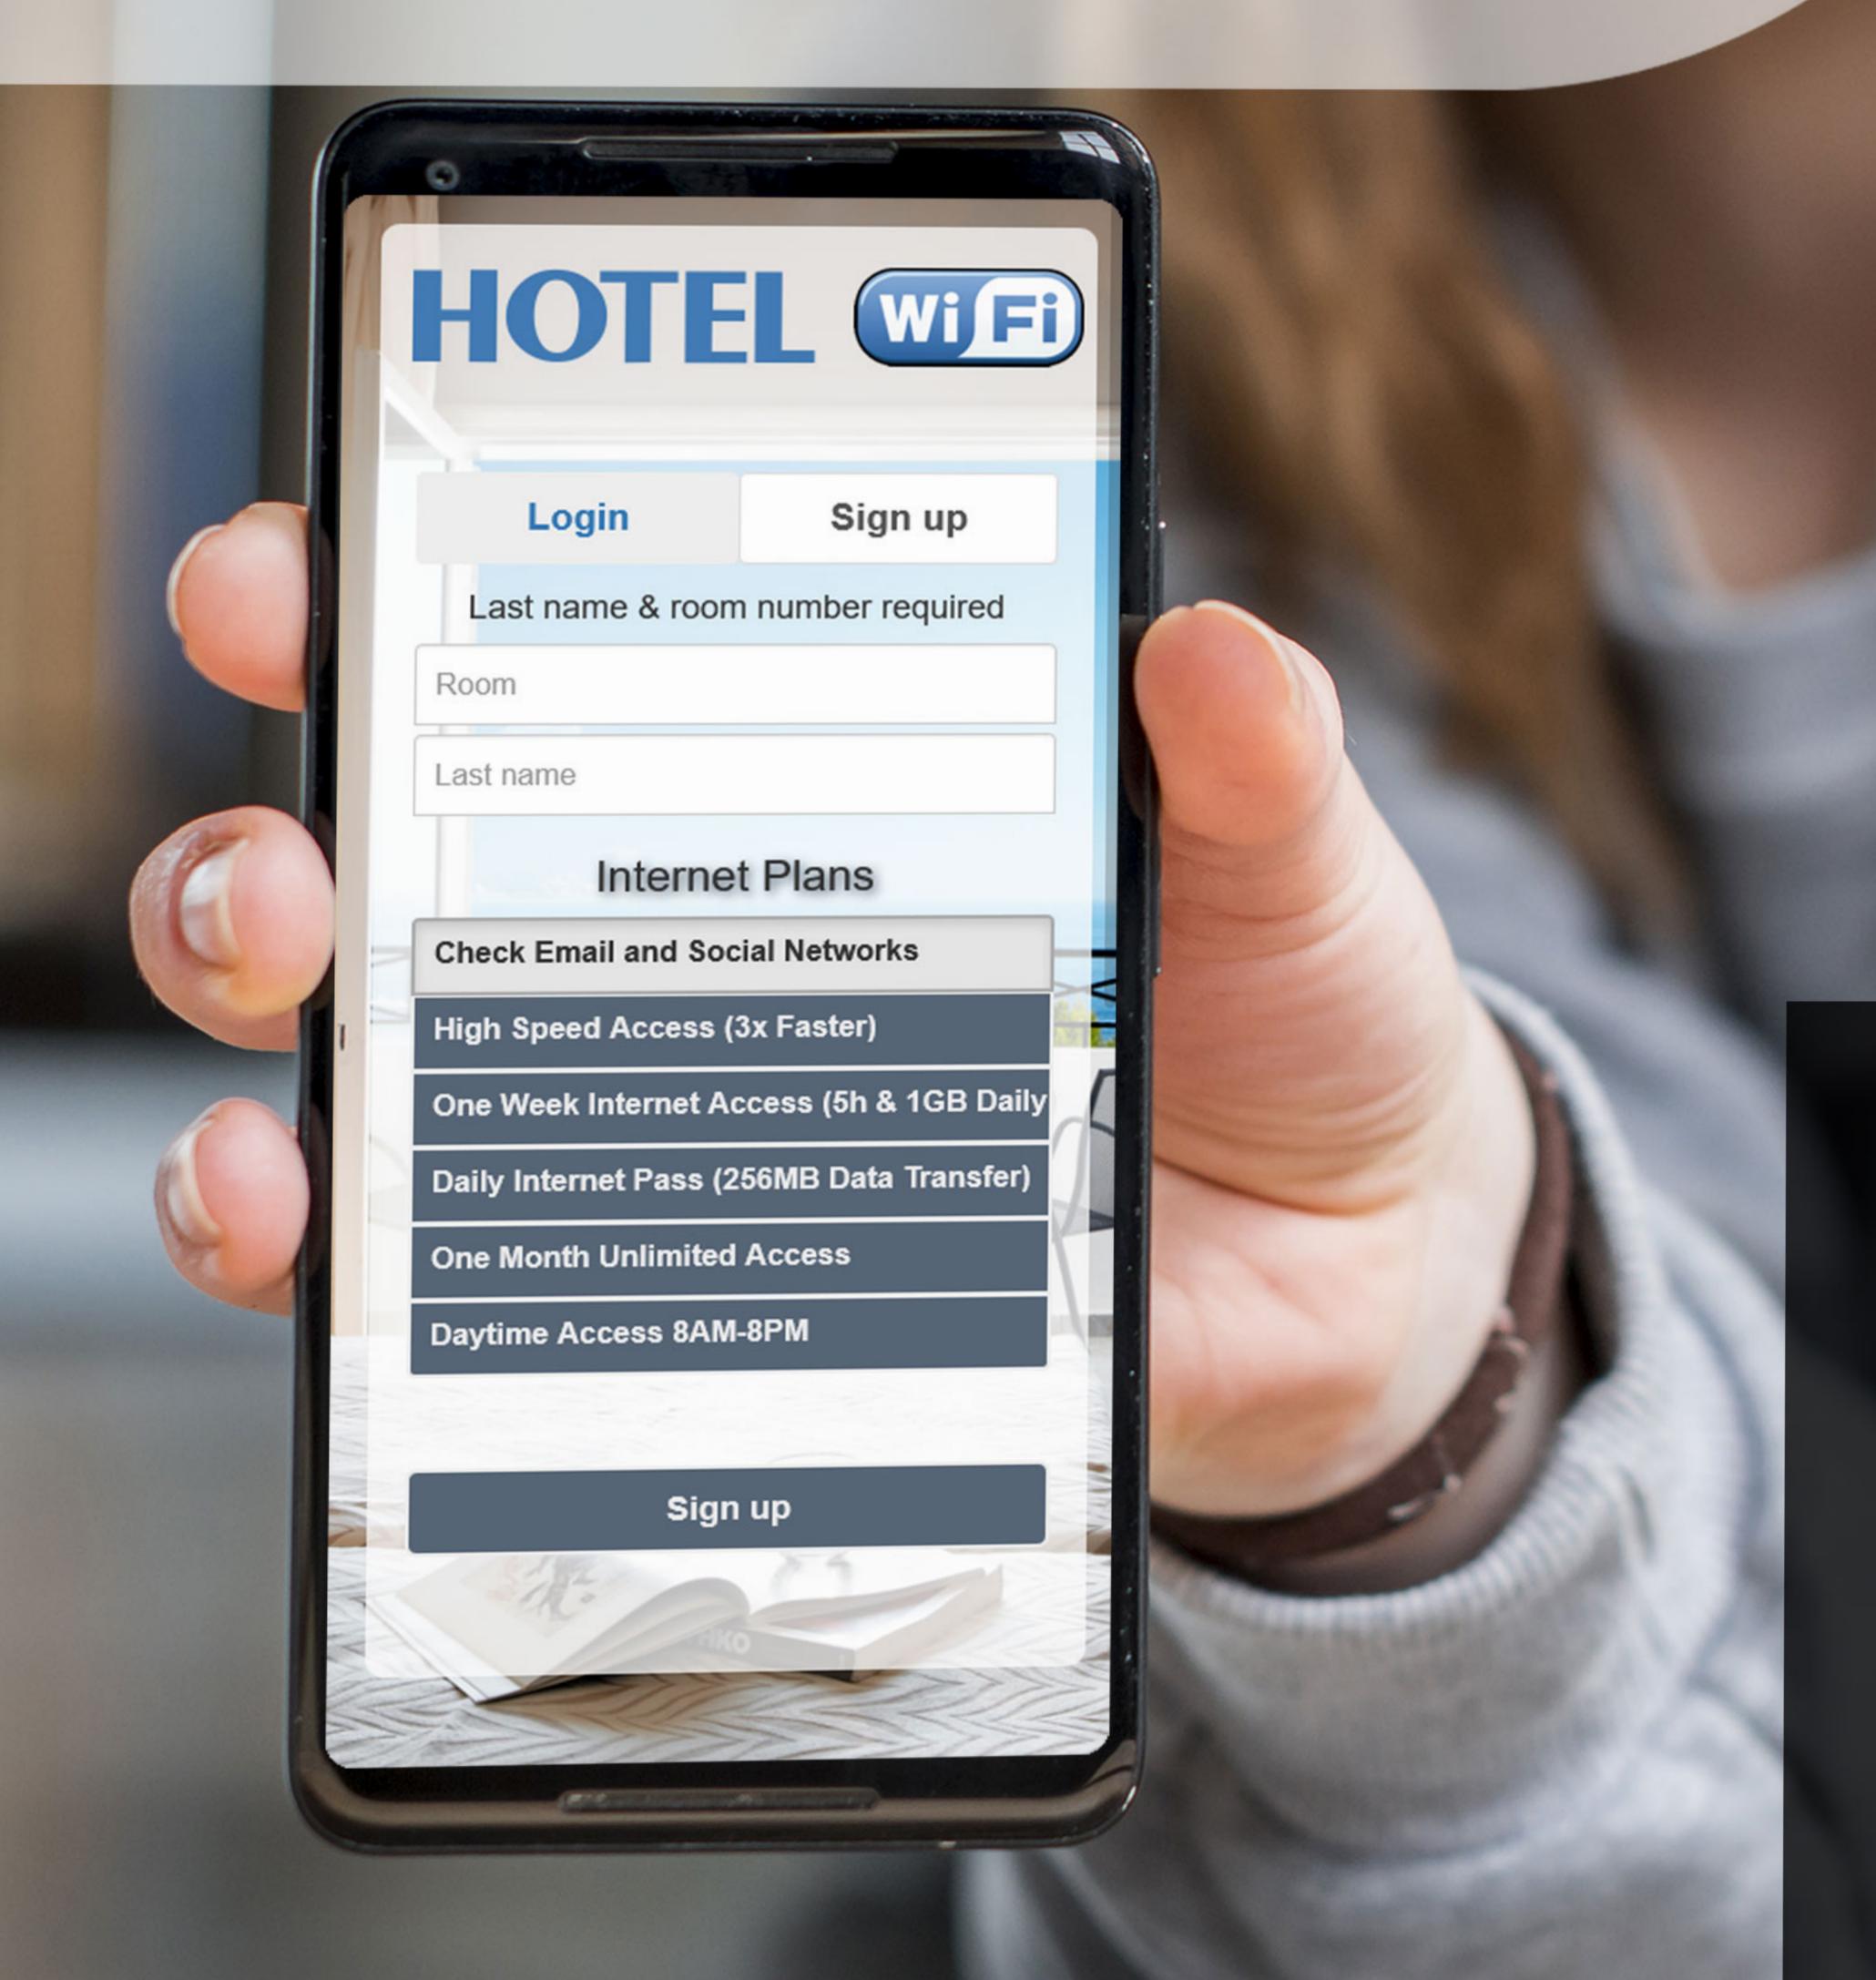

Easily create prepaid accounts or voucher tickets

Post charges to the guest room using PMS interface

Free access with daily limits on download, time, data

Combine free trial with paid faster access

Remote HotSpot operator for front-desk staff

✓ Free Trial link

Build a free guest WiFi using social login, shared keywords, SMS or Email verification, or offer a faster paid WiFi access with a credit card or PayPal payments, pre-printed tickets, Hotel PMS integration with room/name, and keep 100% profit.

- Social login: Facebook, Twitter, LinkedIn, Google, VK
- Collect customer data for marketing
- More than 50 customizable HotSpot themes
- Create users or tickets with custom Internet plans
- Hotel PMS Interface to Opera, IDS, and 20+ more
- Accept credit cards & keep 100% profits
- Automatic Emails for marketing
- Manage multiple hotspot locations
- Active Directory Integration