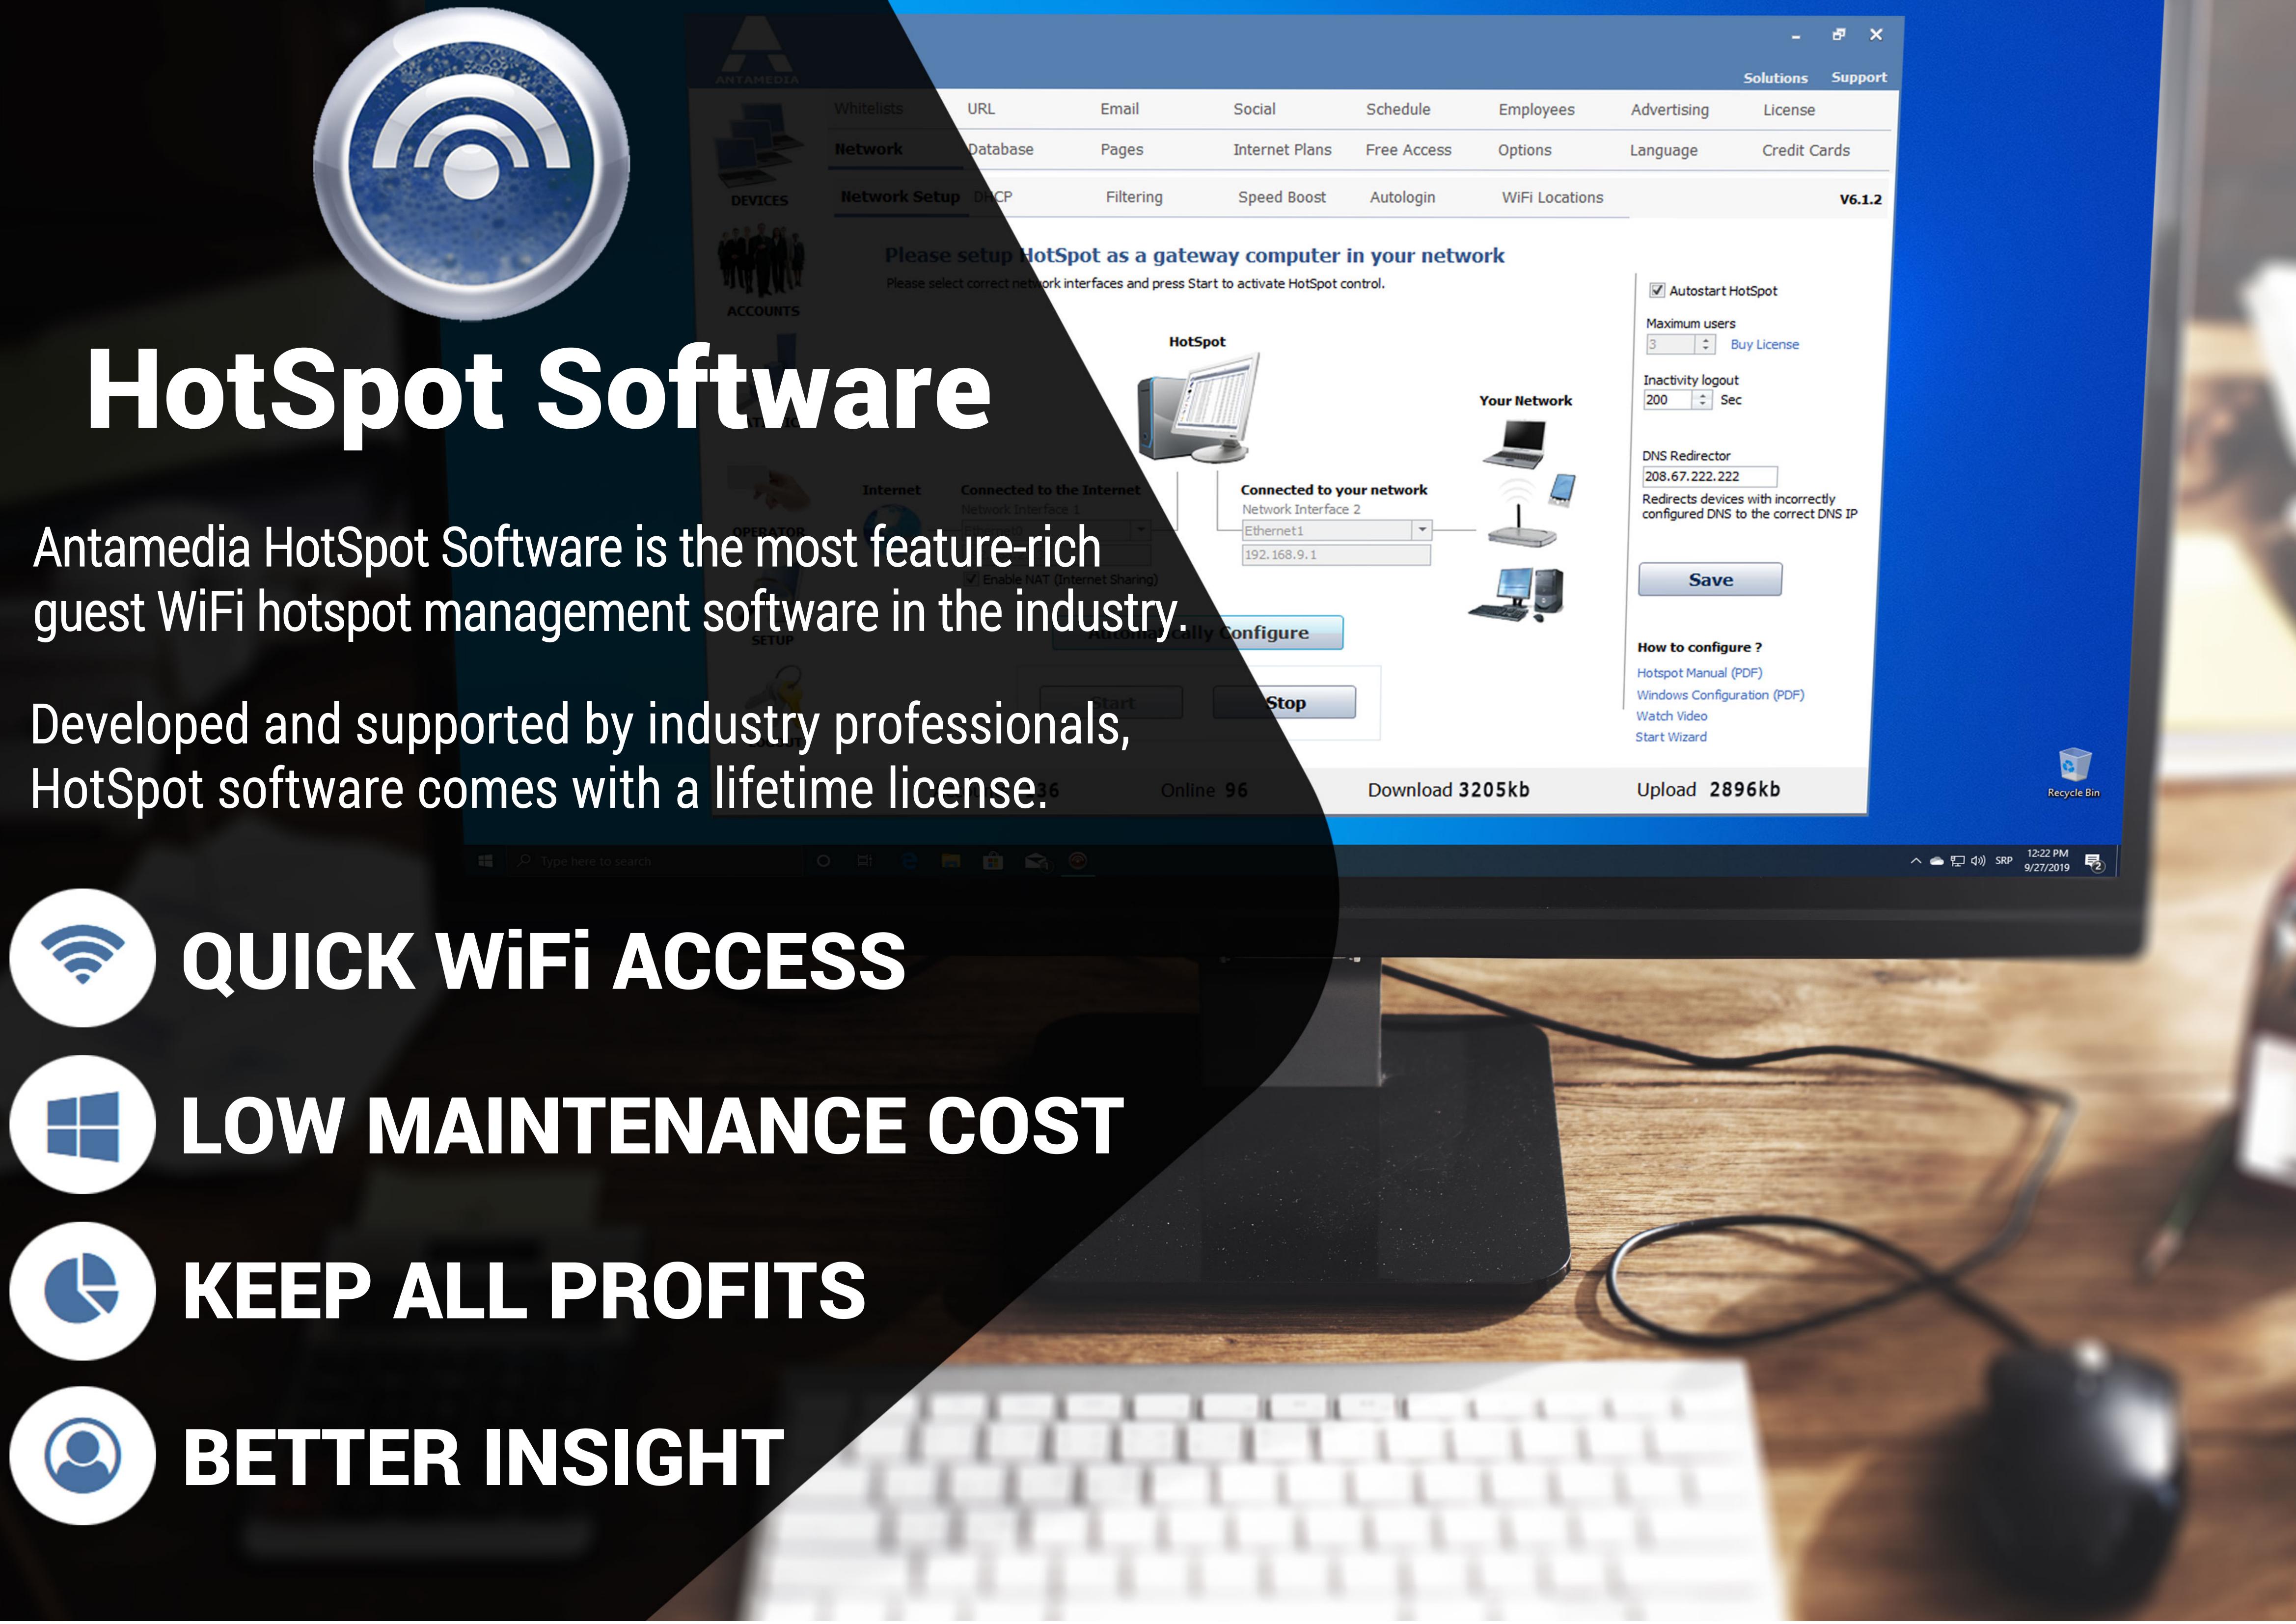

Easily create prepaid accounts or voucher tickets

Post charges to the guest room using PMS interface

Free access with daily limits on download, time, data

Combine free trial with paid faster access

Remote HotSpot operator for front-desk staff

Require accepting terms of use before session

Collect guest data (name, Email, address)

HotSpot Software helps you control and bill your customers for the Internet access, engage them with captivating ads, collect guest data and surveys, send automatic promo emails.

✓ Free Trial link

Build a free guest WiFi using social login, shared keywords, SMS or Email verification, or offer a faster paid WiFi access with a credit card or PayPal payments, pre-printed tickets, Hotel PMS integration with room/name, and keep 100% profit.

## Some of the HotSpot Software features

- · Control smartphones, tablets, laptops
- Manage bandwidth, download and upload
- No network changes, use your own hardware
- Customize login pages for WiFi locations
- Collect customer satisfaction surveys
- Provide coupons for completed surveys
- API: Integrate with third-party software
- Website, MAC and IP whitelist
- Get real-time statistics and usage reports

- Social login: Facebook, Twitter, LinkedIn, Google, VK
- Collect customer data for marketing
- More than 50 customizable HotSpot themes
- Create users or tickets with custom Internet plans
- Hotel PMS Interface to Opera, IDS, and 20+ more
- Accept credit cards & keep 100% profits
- Automatic Emails for marketing
- Manage multiple hotspot locations
- Active Directory Integration