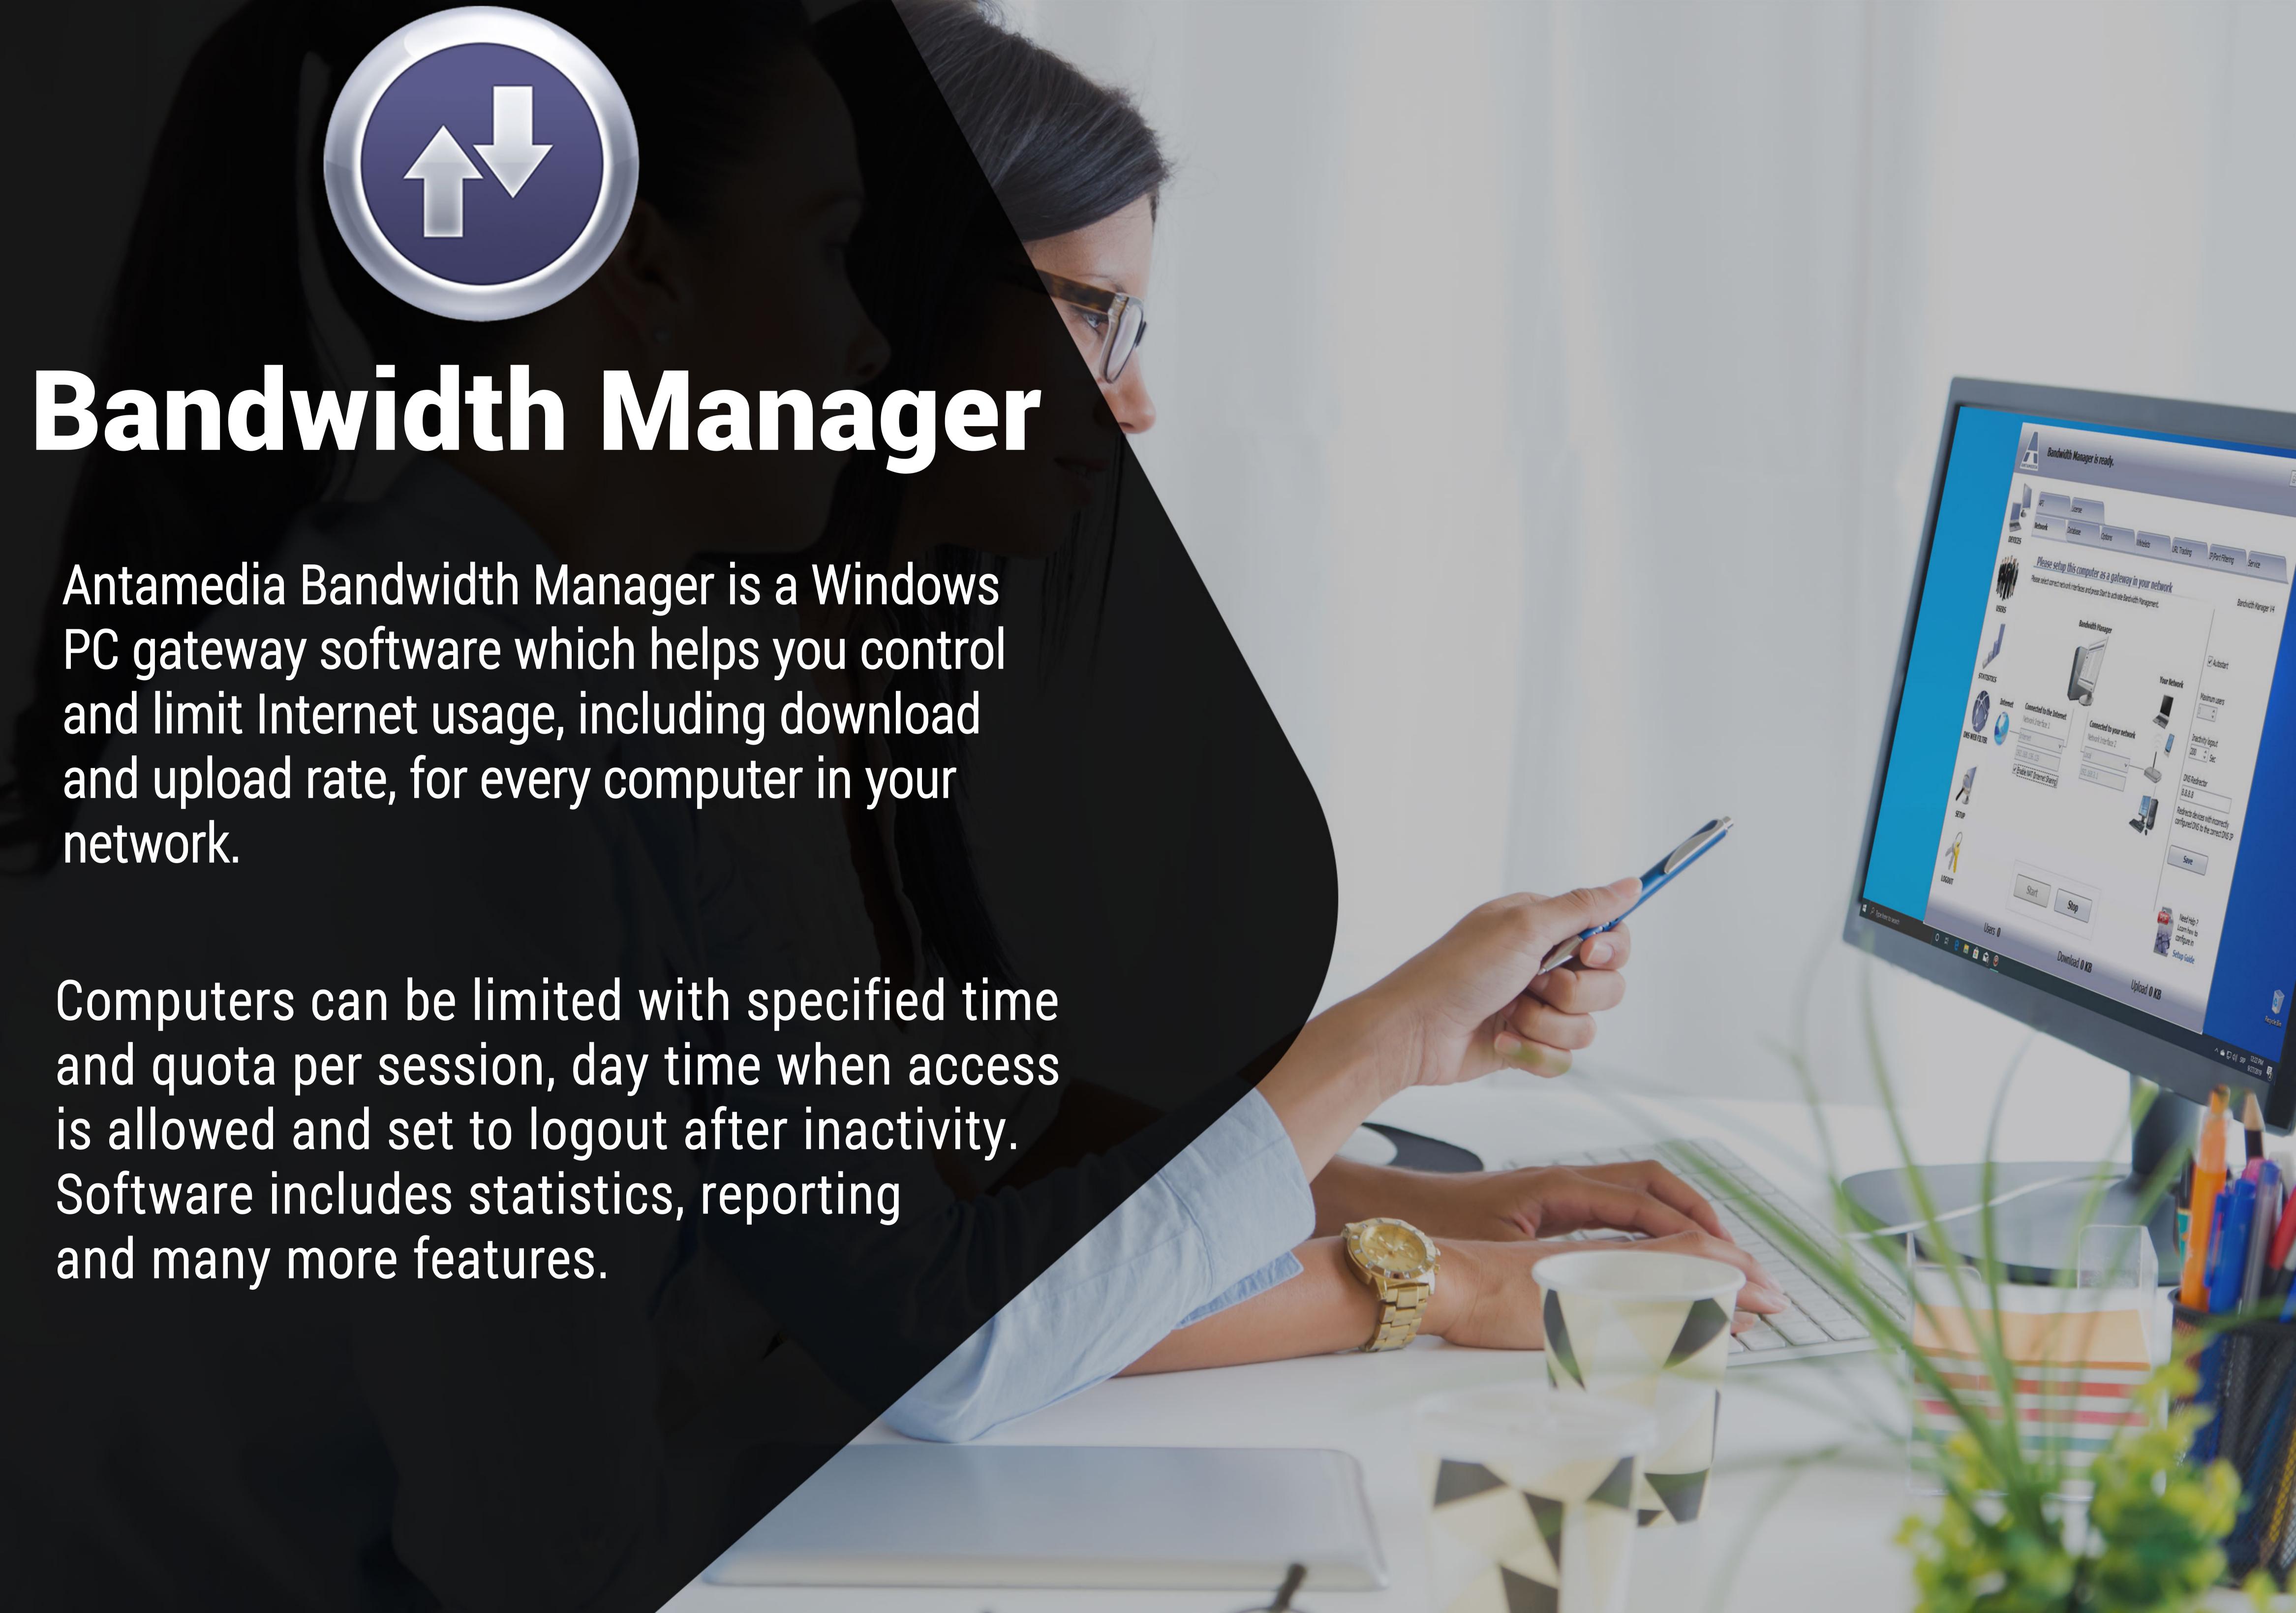

#### Who is Using Bandwidth Manager Software?

Internet Cafe, Game Centers ( University, School, Library

Companies, Government

ISP, WISP, Telecom

## Some of the Bandwidth Manager Software features

- Control download, upload and bandwidth quota
- No client software installation
- Manage monthly & daily limits
- Fixed MAC to lock account to device
- Advanced User and Autologin Settings
- Exclude IP ranges to allow full access
- Block websites and redirect to desired URL, IP
- Watch online activity per user
- Control bandwidth down to user level

- Manage bandwidth quota limits for all users
- Multiple location support
- Control unknown users in your network
- Connection log for all device connections
- Activity log with session start and stop, time, traffic
- · Customize restricted page
- Fixed MAC to lock account to device
- MAC and IP whitelist to pass with no authentication
- Host whitelist to allow free websites