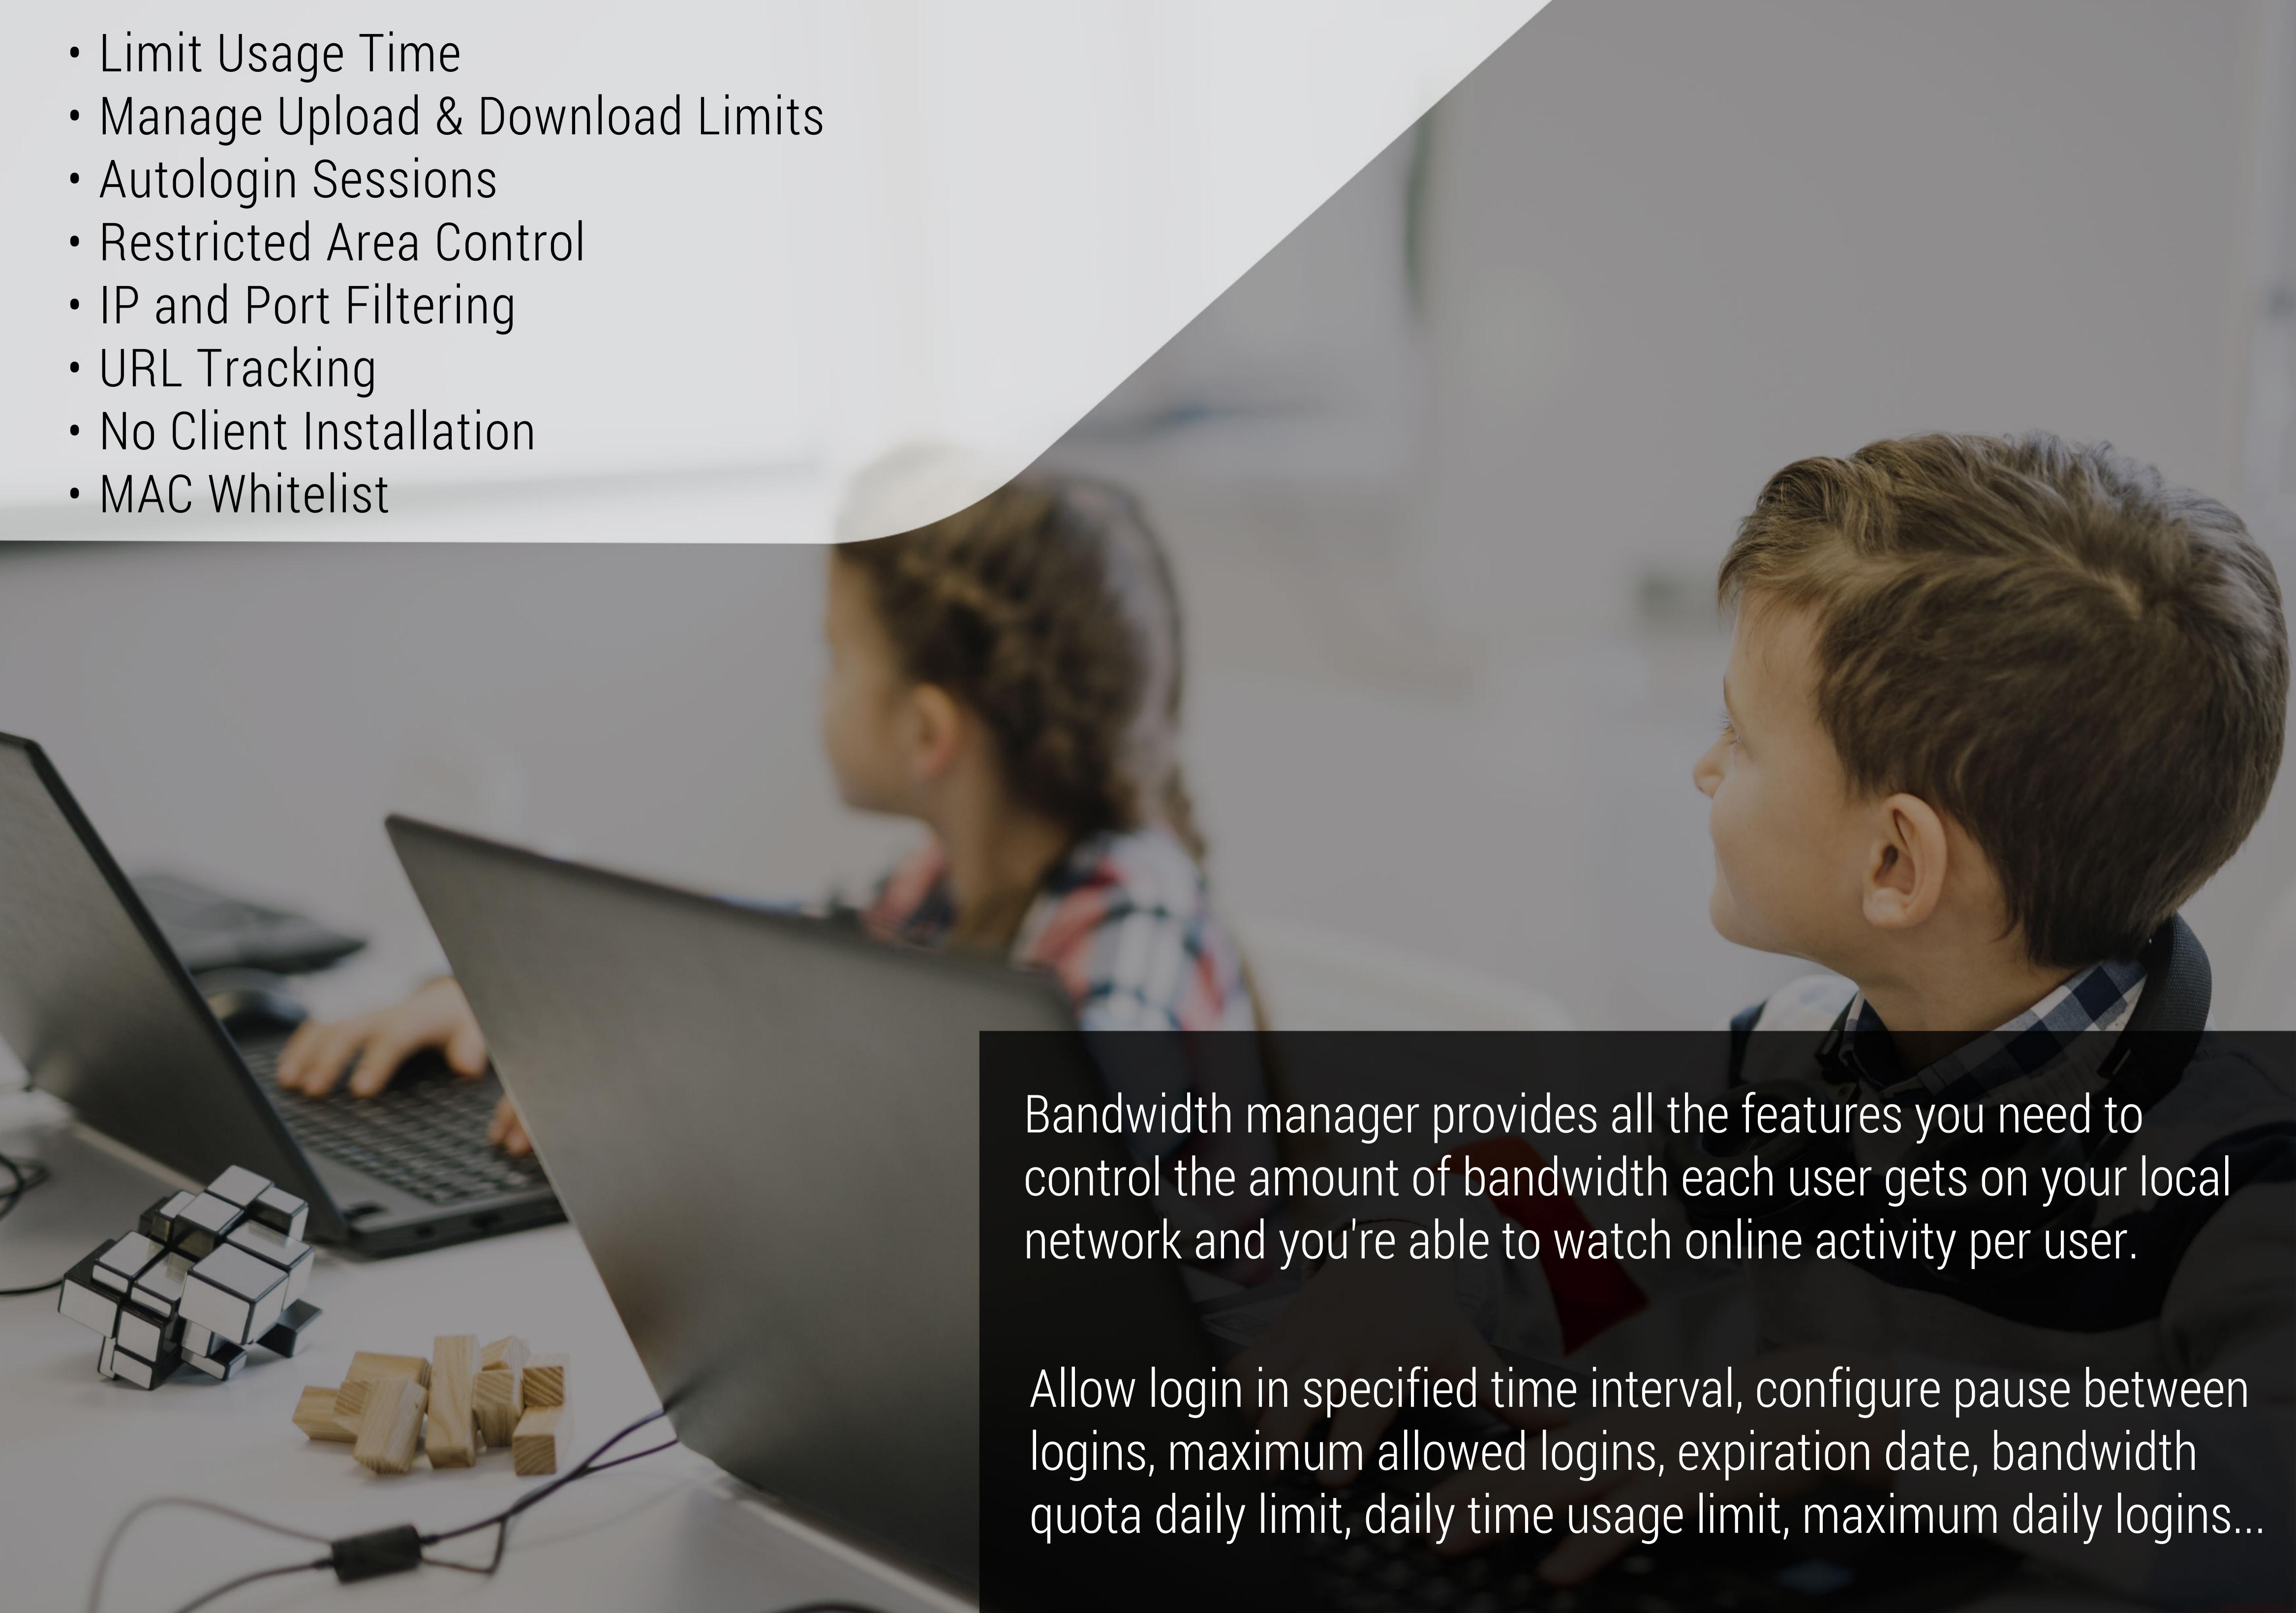

## Some of the Bandwidth Manager Software features

- Control download, upload and bandwidth quota
- No client software installation
- Manage monthly & daily limits
- Fixed MAC to lock account to device
- Advanced User and Autologin Settings
- Exclude IP ranges to allow full access
- Block websites and redirect to desired URL, IP
- Watch online activity per user
- Control bandwidth down to user level

- Manage bandwidth quota limits for all users
- Multiple location support
- Control unknown users in your network
- Connection log for all device connections
- Activity log with session start and stop, time, traffic
- · Customize restricted page
- Fixed MAC to lock account to device
- MAC and IP whitelist to pass with no authentication
- Host whitelist to allow free websites