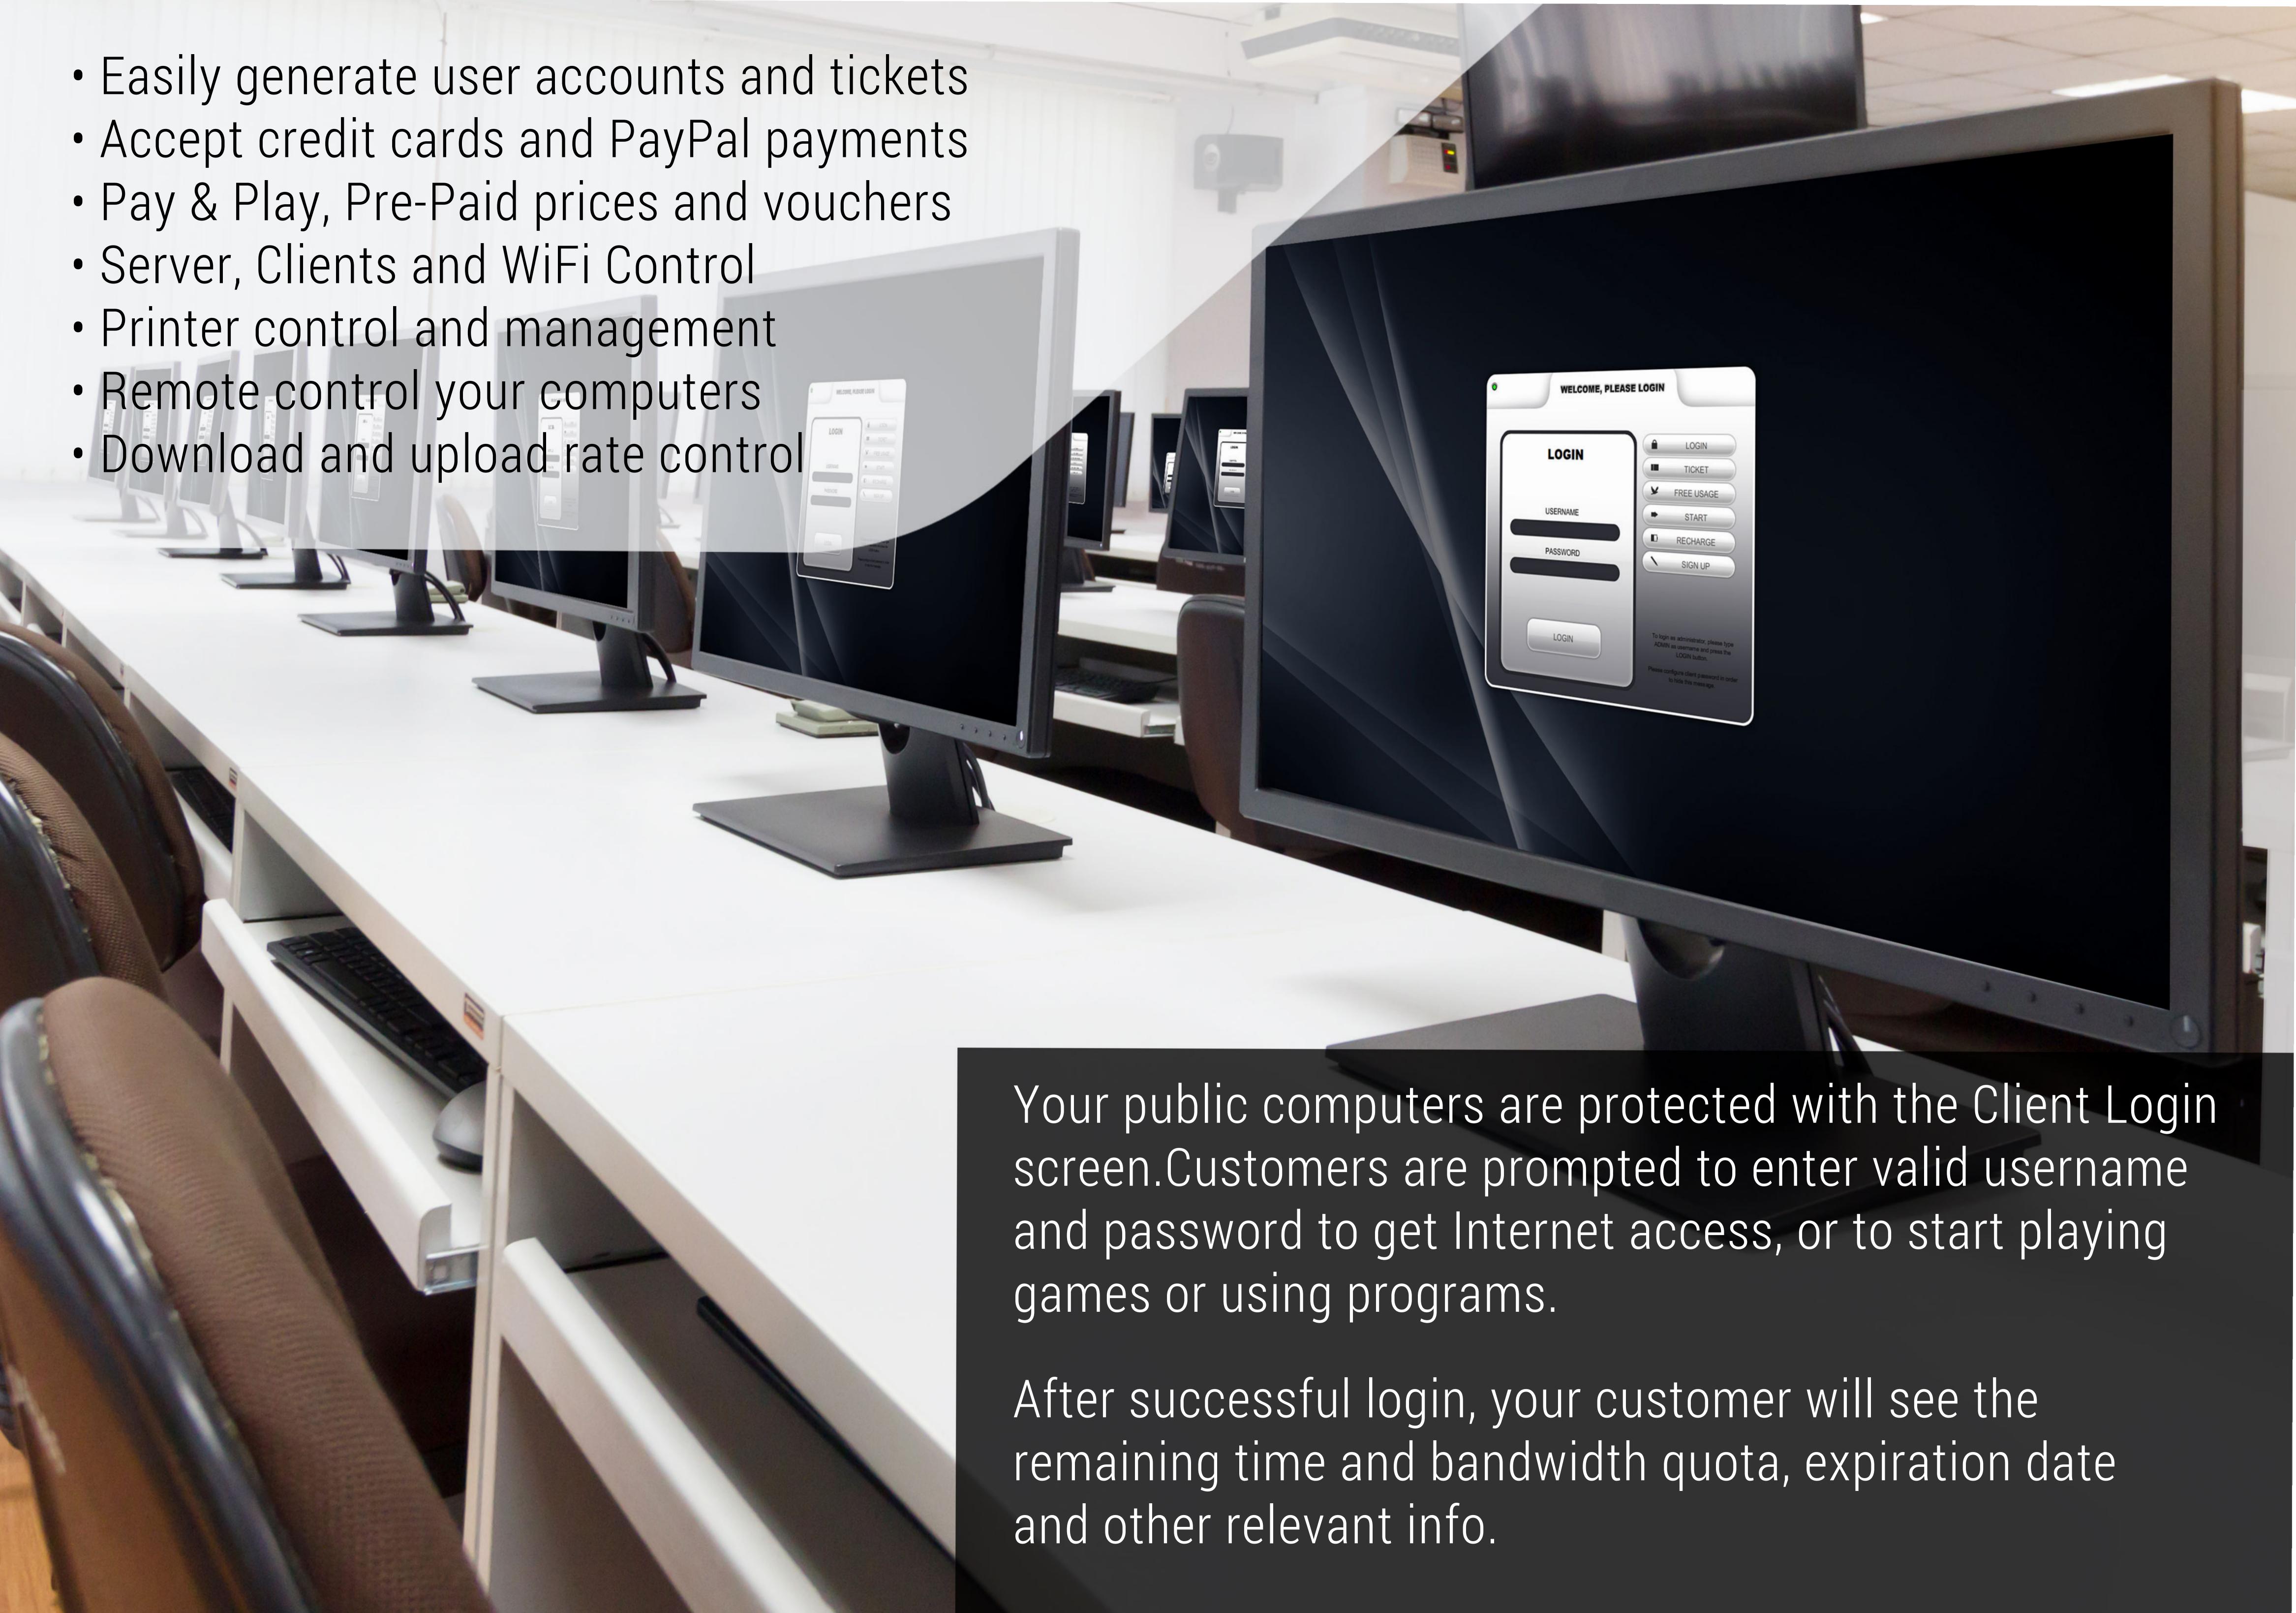

## Some of the HotSpot Software features

- · Control smartphones, tablets, laptops
- Manage bandwidth, download and upload
- No network changes, use your own hardware
- Customize login pages for WiFi locations
- Collect customer satisfaction surveys
- Provide coupons for completed surveys
- API: Integrate with third-party software
- Website, MAC and IP whitelist
- Get real-time statistics and usage reports

- Social login: Facebook, Twitter, LinkedIn, Google, VK
- Collect customer data for marketing
- More than 50 customizable HotSpot themes
- Create users or tickets with custom Internet plans
- Hotel PMS Interface to Opera, IDS, and 20+ more
- Accept credit cards & keep 100% profits
- Automatic Emails for marketing
- Manage multiple hotspot locations
- Active Directory Integration

#### Some of the Internet Cafe features

- · No ads. No subscriptions. Lifetime license
- · Manage security, billing, games & apps, employees
- · Limit WiFi HotSpot users by download, upload, time
- Control and bill for printing
- · Control printers, POS stock, remote desktop control
- · Choose HotSpot login page: free, ticket, user/pass
- Various print templates
- Manage all your locations in one database
- Employee management with configurable access rights
- Charge for computer usage and POS items

- API integration
- Play & pay prices by minute, time blocks, free
- · Easily generate user accounts, single or multiple
- Manage computers remotely
- Convert between time, printed pages, megabytes
- · Usage daytime schedule for customer login
- Age ratings with ESRB
- POS hold / unhold payment
- License management minimizes game license costs
- Choose HotSpot login page: free, ticket, user/pass