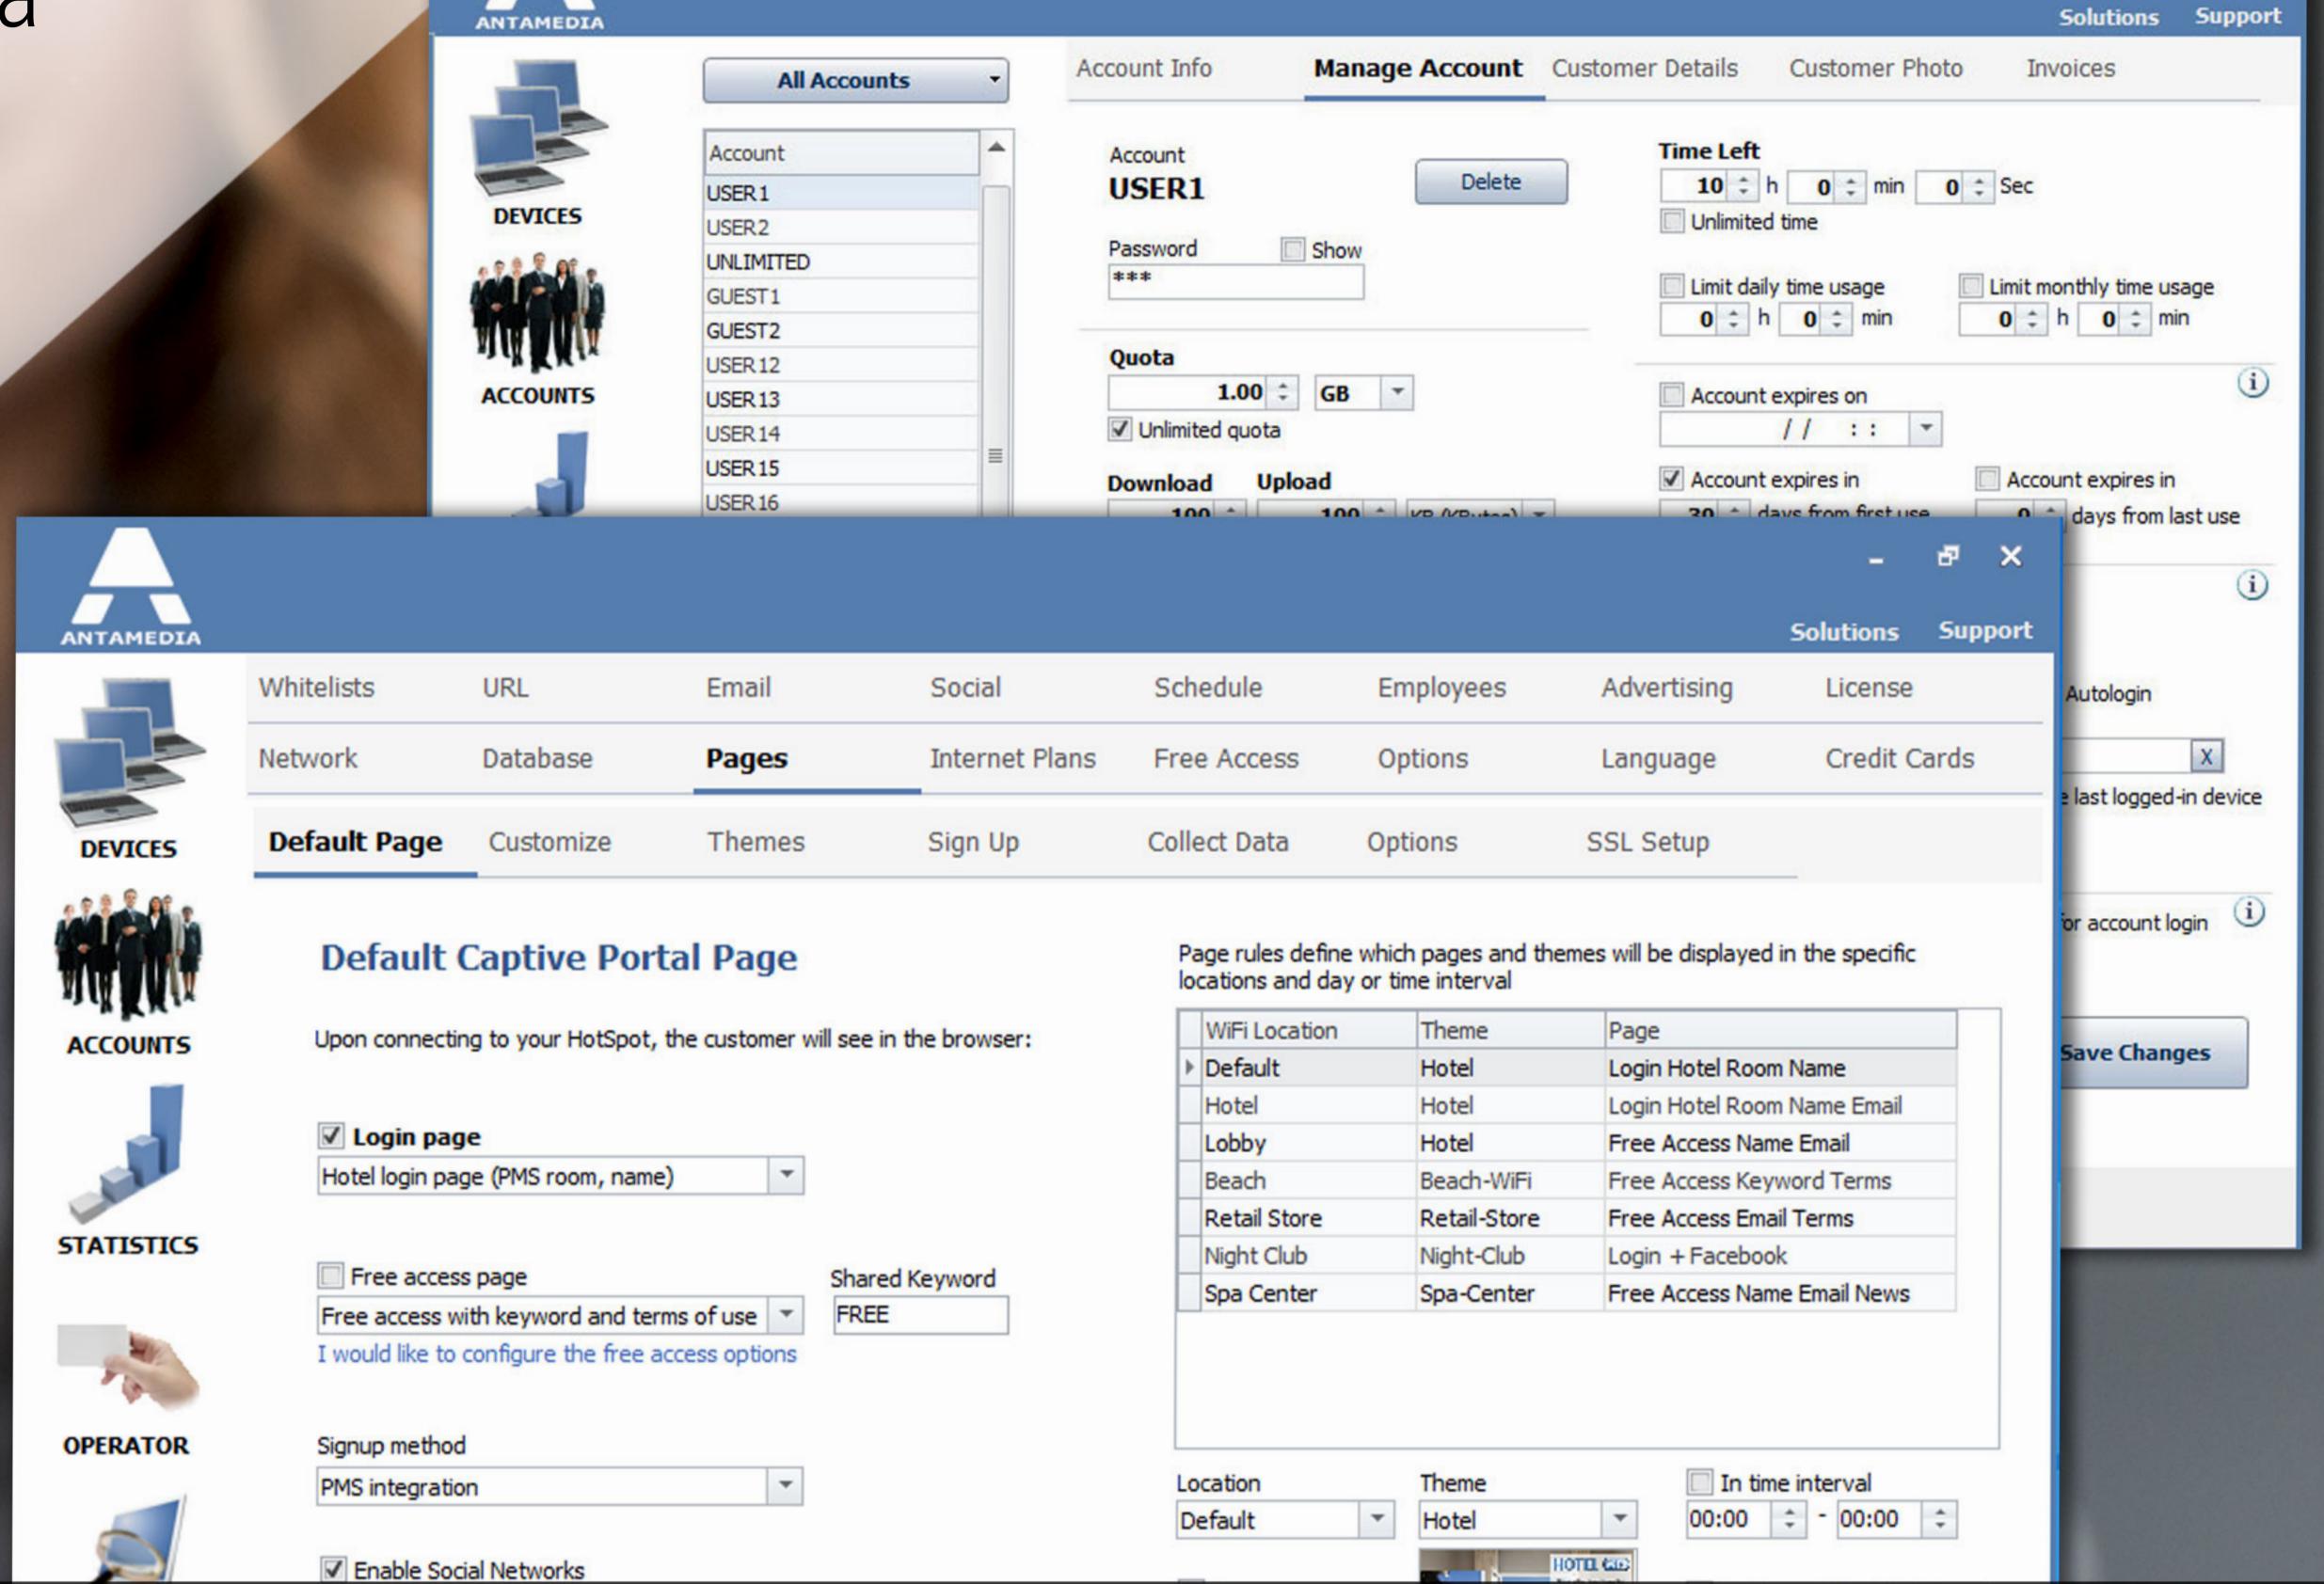

Easily create prepaid accounts or voucher tickets

Post charges to the guest room using PMS interface

Free access with daily limits on download, time, data

Combine free trial with paid faster access

Remote HotSpot operator for front-desk staff

## Some of the HotSpot Software features

- · Control smartphones, tablets, laptops
- Manage bandwidth, download and upload
- No network changes, use your own hardware
- Customize login pages for WiFi locations
- Collect customer satisfaction surveys
- Provide coupons for completed surveys
- API: Integrate with third-party software
- Website, MAC and IP whitelist
- Get real-time statistics and usage reports

- Social login: Facebook, Twitter, LinkedIn, Google, VK
- Collect customer data for marketing
- More than 50 customizable HotSpot themes
- Create users or tickets with custom Internet plans
- Hotel PMS Interface to Opera, IDS, and 20+ more
- Accept credit cards & keep 100% profits
- Automatic Emails for marketing
- Manage multiple hotspot locations
- Active Directory Integration