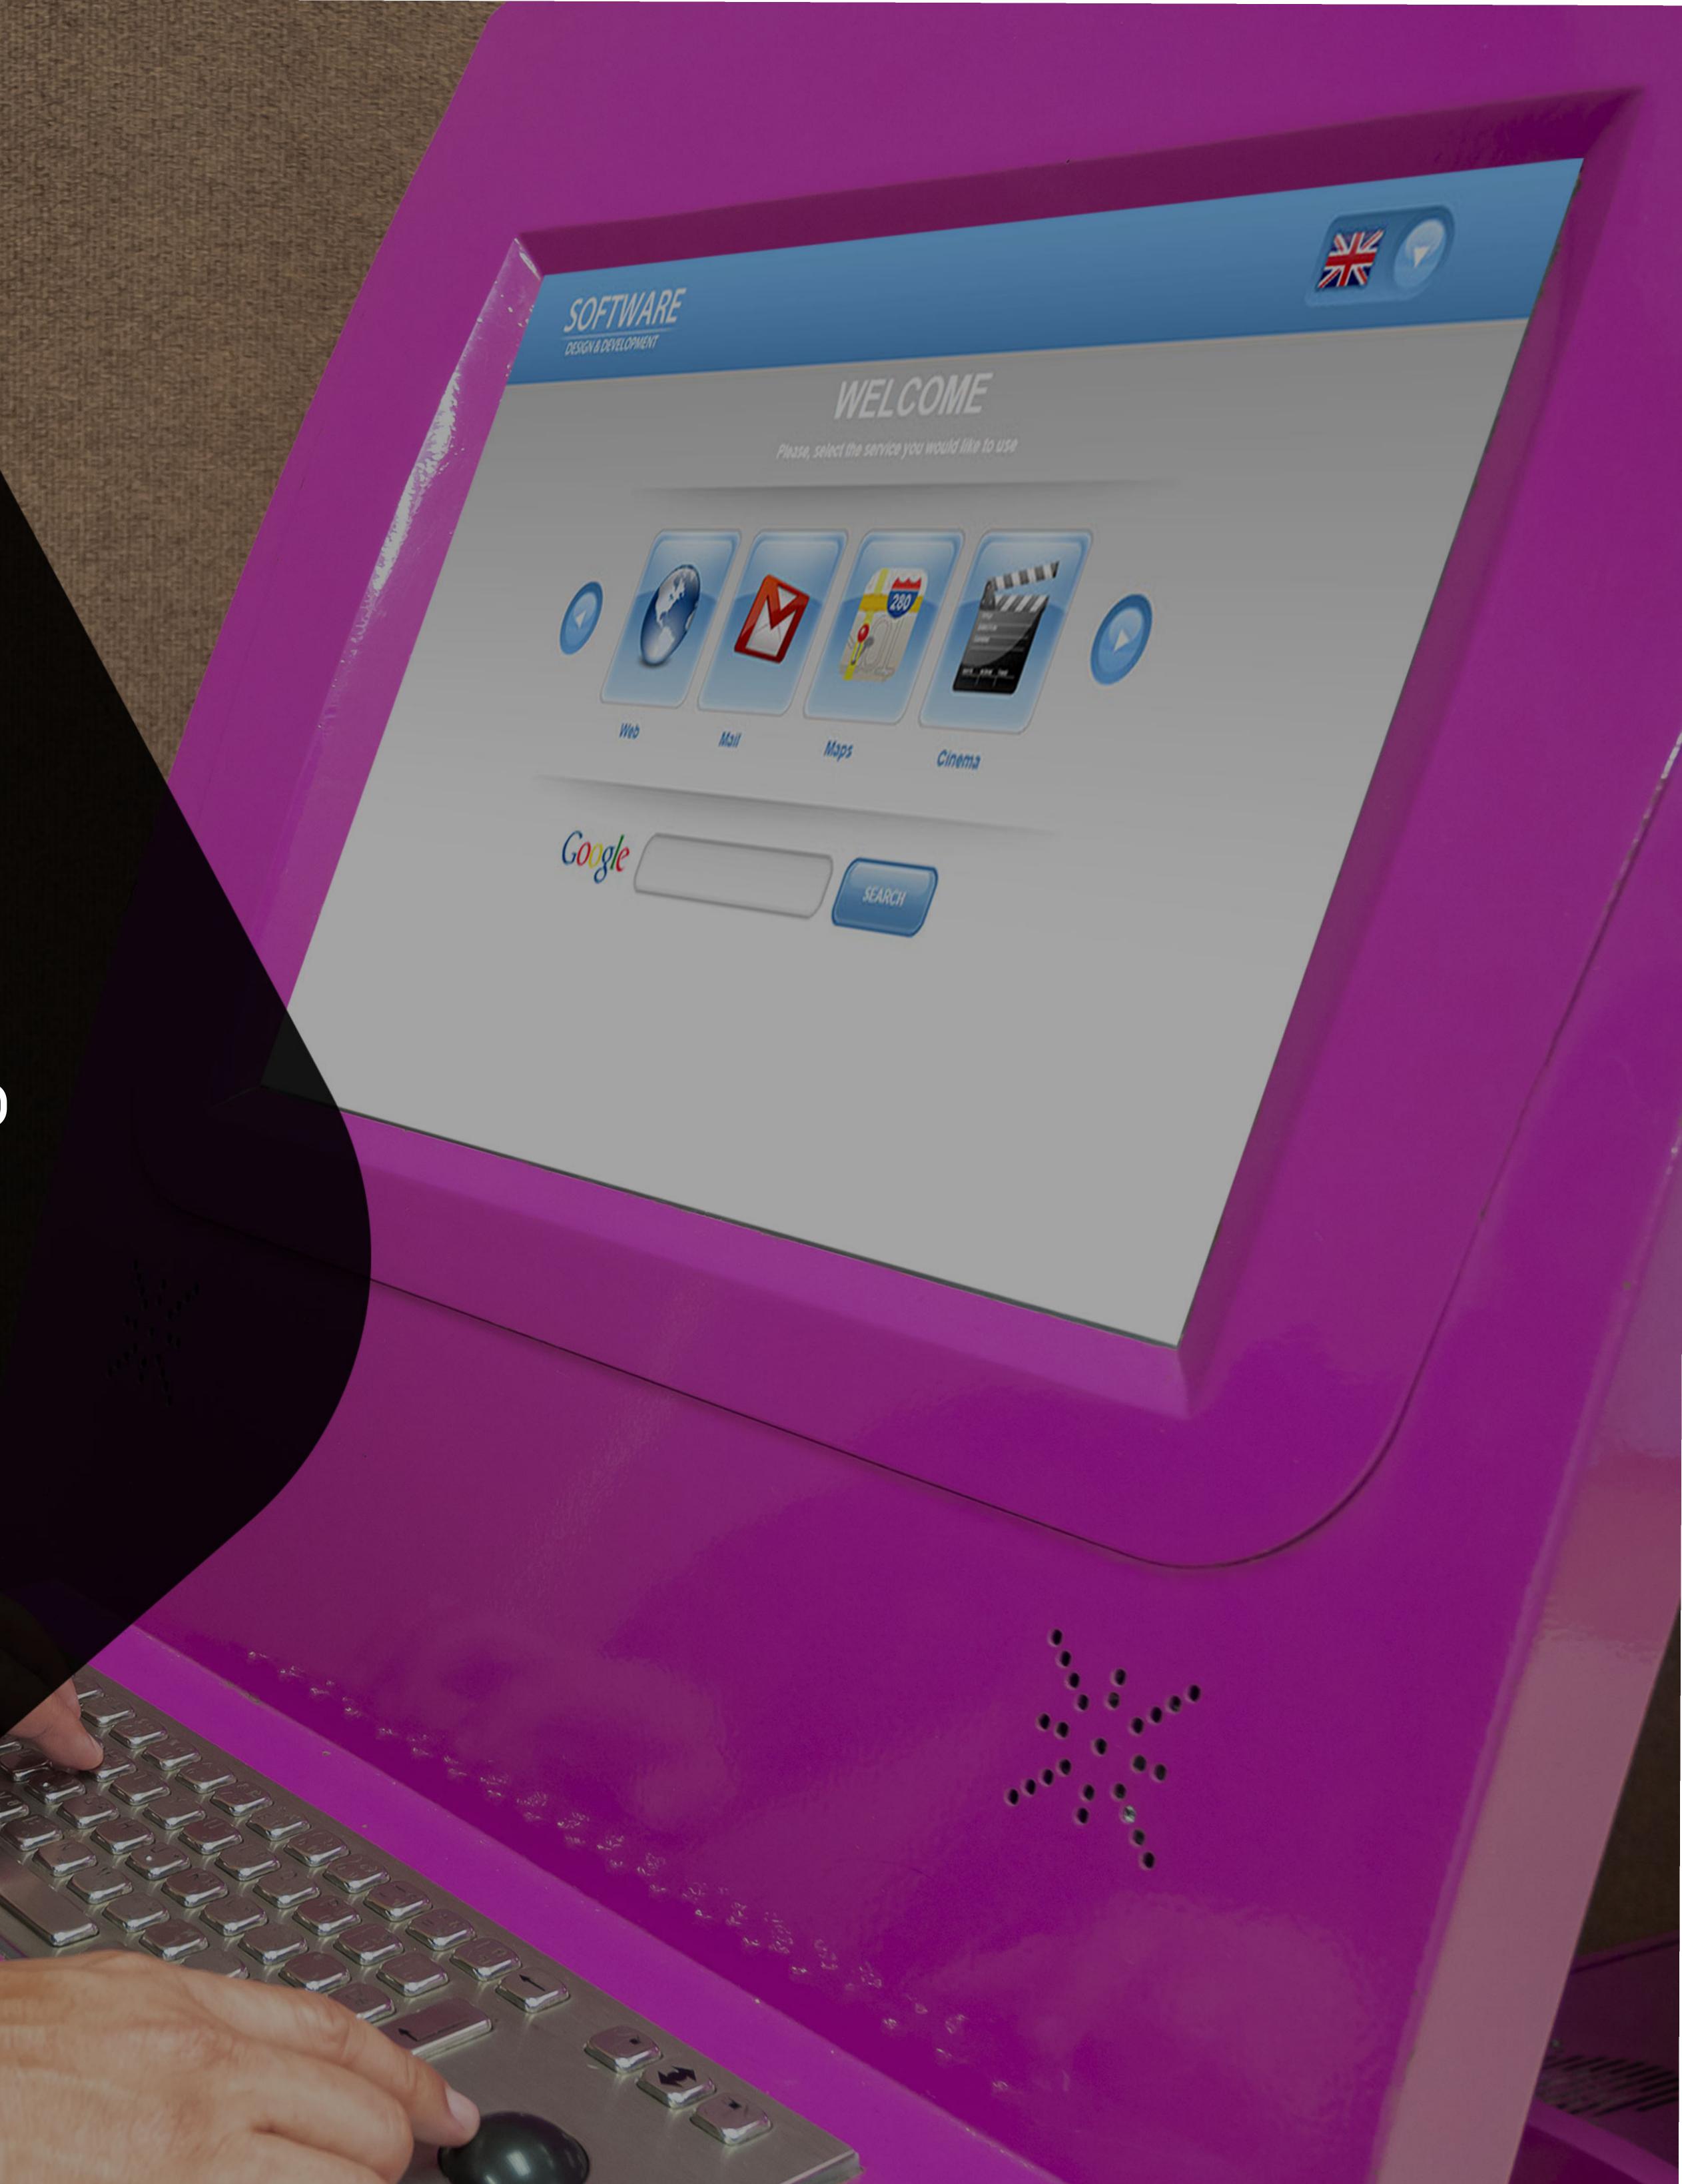

#### Kiosk Software

Kiosk software converts computer into selfservice kiosk.

It prevents hacking and downtime, blocks the system keys like Ctrl-Alt-Del, restricts access to the system, desktop, drives, folders and programs.

You can use it to securely display your website or application, show marketing messages and advertisements, bill for Internet use, games or office applications, sell tickets for WiFi HotSpot around your kiosk, and much more...

- Lock down your kiosk or public computer
- Blocks Applications and Program Options
- Control, charge and limit printed pages
- Folder Access Rights
- Password Protected Kiosk Setup
- Secure Browser
- Disable File Downloads